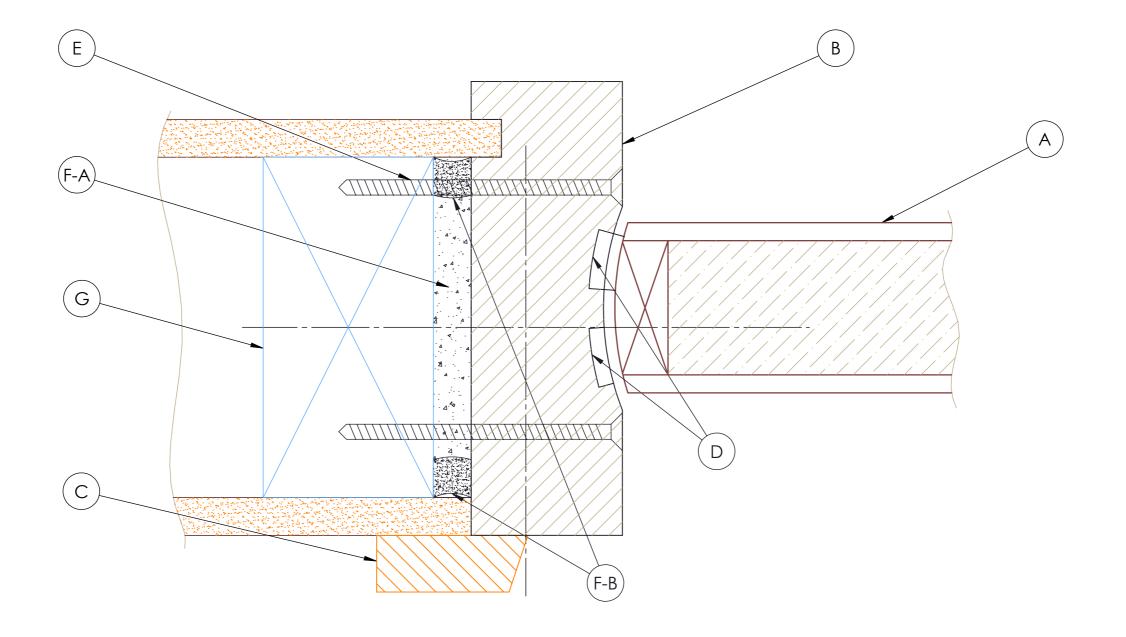

| Α | 45mm FUTURA DOOR                                                                                                                                     |
|---|------------------------------------------------------------------------------------------------------------------------------------------------------|
| В | TIMBER JAMB (40mm) NOTE: HEAD = 70mm TO ACCOMODATE TRANSOME CLOSER                                                                                   |
| С | TIMBER ARCHITRAVE - MUST OVERLAP WALL STRUCTURE BY 5mm MINIMUM                                                                                       |
| D | FIRE SEALS                                                                                                                                           |
| Е | STAINLESS STEEL SCREWS @ 400mm CENTRES, MINIMUM 40mm PENETRATION INTO WALL STRUCTURE                                                                 |
| F | MAX. 10mm FITTING GAP TO BE FILLED WITH: F-A PR EXPANDING FOAM (E.G. SIKA BOOM) AND F-B INTUMESCENT MATERIAL (E.G. BOSS MASTIC) TO FILL FITTING VOID |
| G | TIMBER STUD                                                                                                                                          |

| CORE                  | FUTURA                   |
|-----------------------|--------------------------|
| FRR                   | -/30/30 sm               |
| STUD                  | TIMBER                   |
| JAMB "J"              | DAJ1D-35                 |
| WALL TYPE<br>EXAMPLES | GBTL30, GBTL30b, GBTL30c |