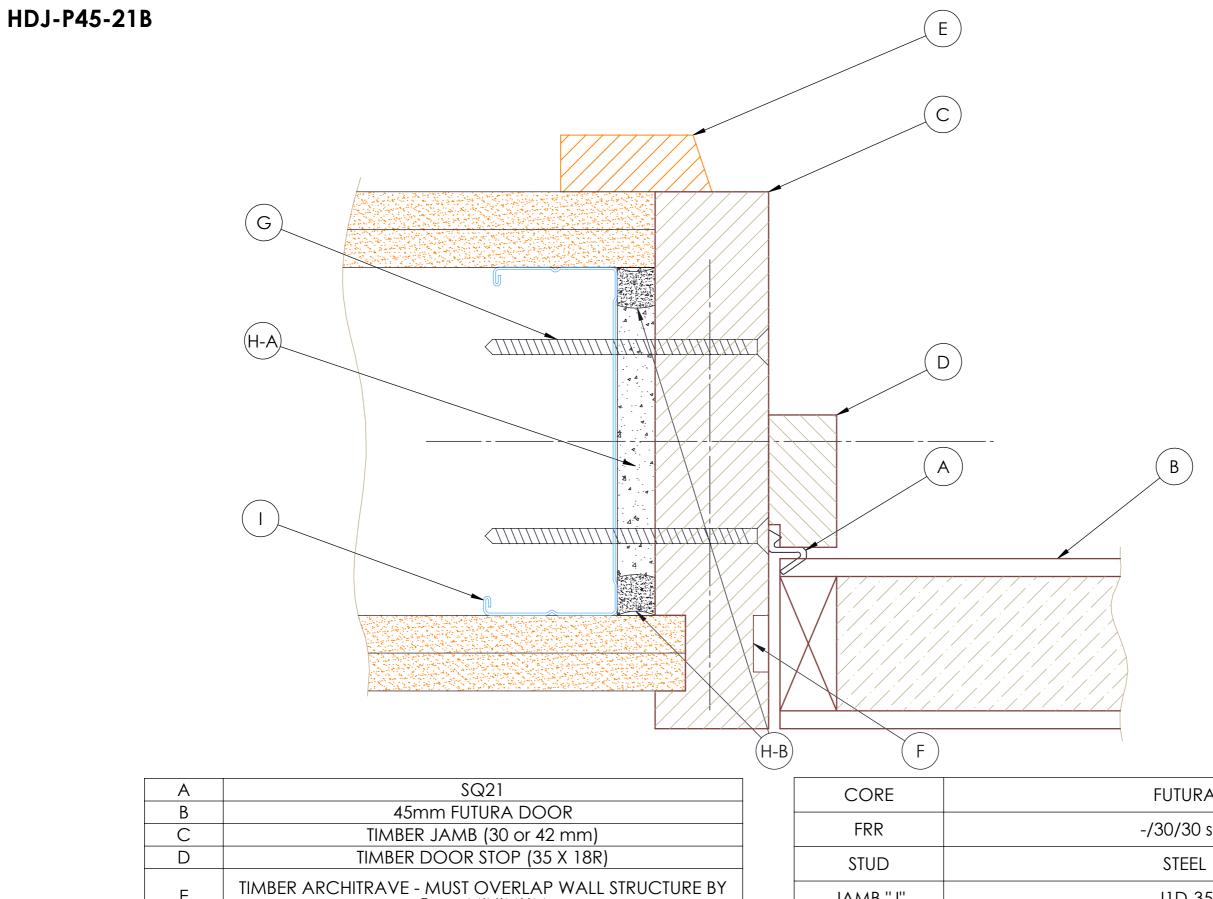

| Α | SQ21                                                                                                                                                 |  |  |  |
|---|------------------------------------------------------------------------------------------------------------------------------------------------------|--|--|--|
| В | 45mm FUTURA DOOR                                                                                                                                     |  |  |  |
| С | TIMBER JAMB (30 or 42 mm)                                                                                                                            |  |  |  |
| D | TIMBER DOOR STOP (35 X 18R)                                                                                                                          |  |  |  |
| Е | TIMBER ARCHITRAVE - MUST OVERLAP WALL STRUCTURE BY 5mm MINIMUM                                                                                       |  |  |  |
| F | FIRE SEALS                                                                                                                                           |  |  |  |
| G | STAINLESS STEEL SCREWS @ 400mm CENTRES, MINIMUM 40mm PENETRATION INTO WALL STRUCTURE                                                                 |  |  |  |
| Н | MAX. 10mm FITTING GAP TO BE FILLED WITH: H-A PR EXPANDING FOAM (E.G. SIKA BOOM) AND H-B INTUMESCENT MATERIAL (E.G. BOSS MASTIC) TO FILL FITTING VOID |  |  |  |
| 1 | STEEL STUD                                                                                                                                           |  |  |  |

| CORE                  | FUTURA     |
|-----------------------|------------|
| FRR                   | -/30/30 sm |
| STUD                  | STEEL      |
| JAMB "J"              | J1D-35     |
| WALL TYPE<br>EXAMPLES | GBSL30b    |