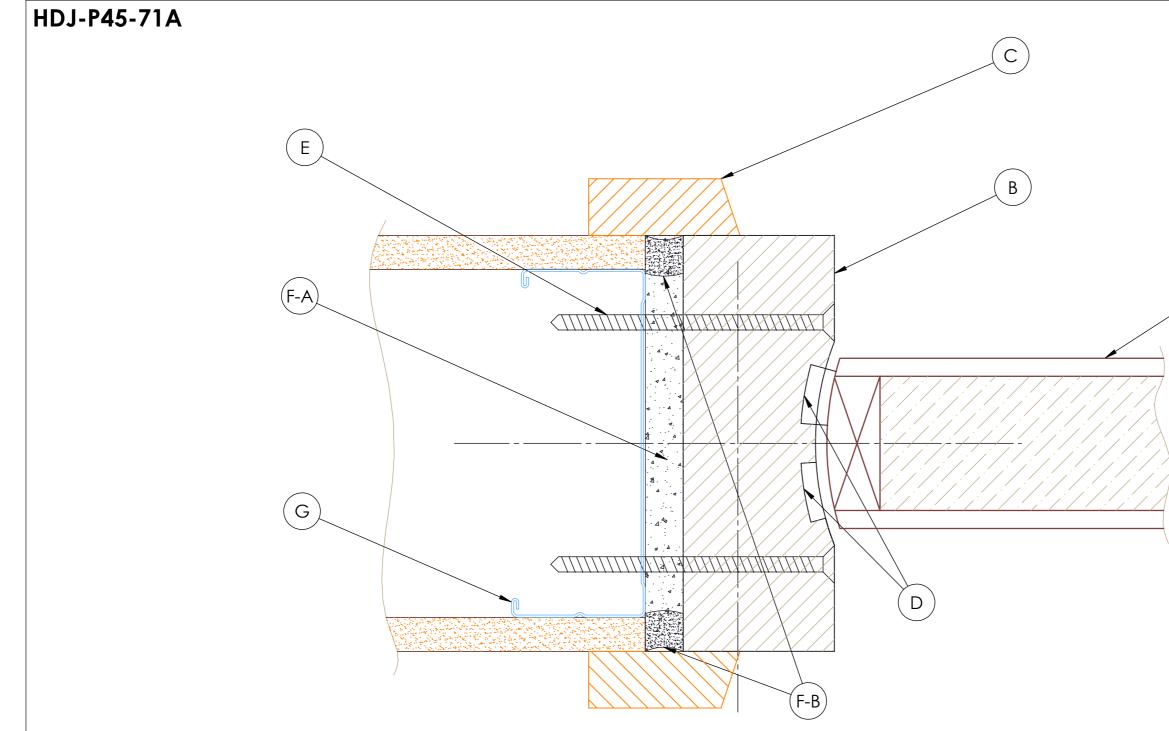

| A | 45mm FUTURA DOOR                                                                                                                                              | CORE             | FUTURA                           |                                       |                   |                                                                             |
|---|---------------------------------------------------------------------------------------------------------------------------------------------------------------|------------------|----------------------------------|---------------------------------------|-------------------|-----------------------------------------------------------------------------|
| В | TIMBER JAMB (40mm)<br>NOTE : HEAD = 70mm TO ACCOMODATE TRANSOME<br>CLOSER                                                                                     | FRR              | -/30/30 sm                       |                                       |                   |                                                                             |
|   | TIMBER ARCHITRAVE - MUST OVERLAP WALL STRUCTURE BY<br>5mm MINIMUM                                                                                             | STUD             | STEEL                            |                                       |                   |                                                                             |
| C |                                                                                                                                                               | JAMB "J"         | DAJ-35                           |                                       |                   |                                                                             |
| D | FIRE SEALS                                                                                                                                                    | WALL TYPE        |                                  |                                       |                   |                                                                             |
| E | STAINLESS STEEL SCREWS @ 400mm CENTRES, MINIMUM<br>40mm PENETRATION INTO WALL STRUCTURE                                                                       | EXAMPLES         | GBS30, GBSL30a                   |                                       |                   |                                                                             |
| F | MAX. 10mm FITTING GAP TO BE FILLED WITH:<br>F-A PR EXPANDING FOAM (E.G. SIKA BOOM) AND<br>F-B INTUMESCENT MATERIAL (E.G. BOSS MASTIC) TO FILL<br>FITTING VOID |                  |                                  |                                       |                   |                                                                             |
|   |                                                                                                                                                               | Title: Door Jamb | Date:<br>12/01/2021<br>Revision: | Drawn By:<br>Checked By:<br>Sheet No: | HM<br>HM<br>Size: | Hallmark                                                                    |
| G | STEEL STUD                                                                                                                                                    | HDJ-P45-71A      | 1.0                              | 1/1                                   | A3                | ©Hallmark Group. For the installation of Hallmark doors only. Ph: 03 313 47 |