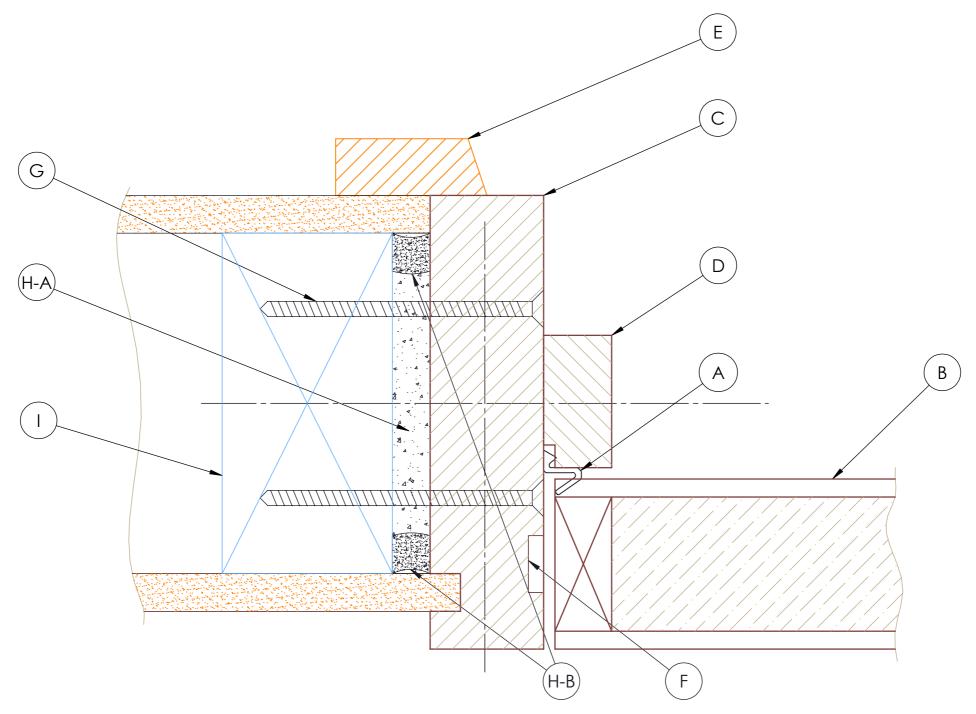

## HDJ-P45-15

| Α | SQ21                                                                                                                                                 |  |  |  |
|---|------------------------------------------------------------------------------------------------------------------------------------------------------|--|--|--|
| В | 45mm FUTURA DOOR                                                                                                                                     |  |  |  |
| С | TIMBER JAMB (30 or 42 mm)                                                                                                                            |  |  |  |
| D | TIMBER DOOR STOP (35 X 18R)                                                                                                                          |  |  |  |
| Е | TIMBER ARCHITRAVE - MUST OVERLAP WALL STRUCTURE BY 5mm MINIMUM                                                                                       |  |  |  |
| F | FIRE SEALS                                                                                                                                           |  |  |  |
| G | STAINLESS STEEL SCREWS @ 400mm CENTRES, MINIMUM 40mm PENETRATION INTO WALL STRUCTURE                                                                 |  |  |  |
| Н | MAX. 10mm FITTING GAP TO BE FILLED WITH: H-A PR EXPANDING FOAM (E.G. SIKA BOOM) AND H-B INTUMESCENT MATERIAL (E.G. BOSS MASTIC) TO FILL FITTING VOID |  |  |  |
| I | timber stud                                                                                                                                          |  |  |  |